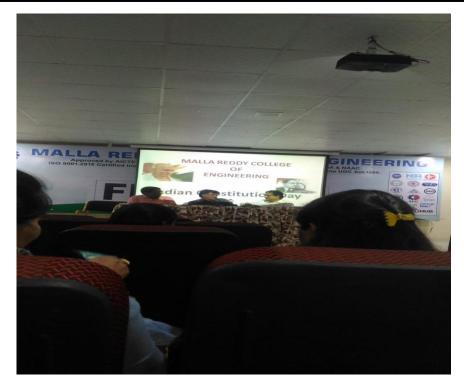

## REPORT ON INDEPENDENCE DAY

**Theme:** INDEPENDENCE DAY

Event date and Time: 15-08-2019

**Venue: MRCE COLLEGE CAMPUS** 

**Attendees**: Students and staff of MRCE

Resource Person:Dr. E.Sreenivasa Rao

#### **SESSION ACTIVITY**

Independence Day in MRCE we celebrate Independence Day in front of Block - A. For these celebrations we invite our Dr. E.Sreenivasa Rao garu Professor of ECE, Vasavi College of Engineering, is the chief guest to the programme. At first, the Chairman Sir hoisted the National flag and described the National leader's sacrifices in attaining Republics day & Independence Day, and he also emphasized the importance of healthy habits for a happy life in his speech. Mean while Chairman Sir motivates every student to know the responsibilities of a citizen and what support we should to our Nation. With his mesmerizing speech Chairman Sir inspires every individual.