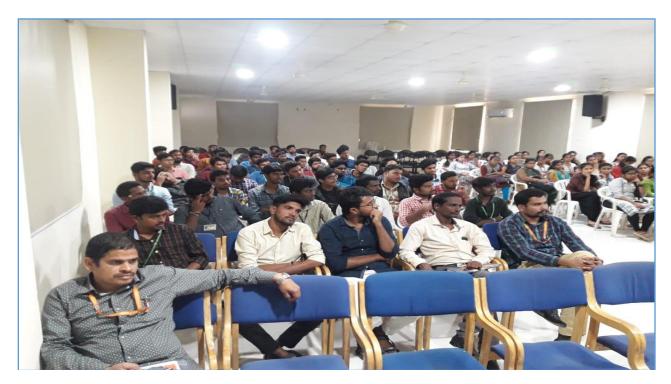

## A REPORT ON SEMINAR AIDS DAY

**Theme:** AIDS DAY

Event date and Time: 01-12-2019

Venue: Seminar Hall, MRCE

**Attendees:** Students of MRCE

Resource Person: Dr. Naga Rama Devi,

### **SESSION ACTIVITY:**

On 01-12-2019 Malla Reddy College of Engineering (MRCE) had arranged a seminar to spread the awareness about AIDS DAY, The spoke person Dr.Naga Rama Devi Professor of ECE MLRIT College had given a details and meaningful presentation on AIDS and health.

E-mail: principal@mrce.in ,cmecprincipal@gmail.com; web: www.mrce.in

**Seminar on AIDS DAY** 

**Principal** 